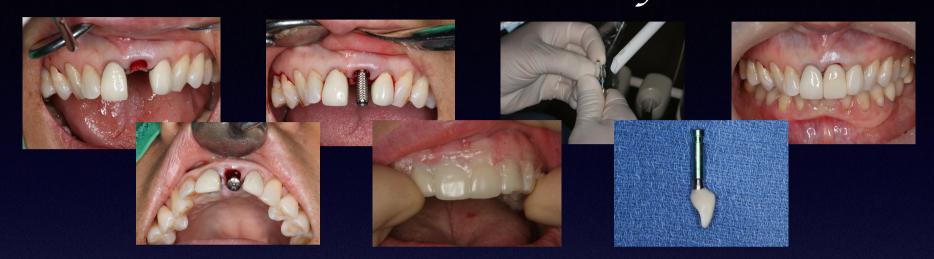

## **Topics to be covered:**

- Fundamentals of Immediate Implant Placement in Fresh Extraction Sockets
- Techniques for Atraumatic Extraction and Immediate Placement
- Osteotomy Proper Position, Angulation and Depth for Maxillary Anterior Implants
- Step by Step Techniques for Anterior Screw Retained Provisional Crown Fabrication
- How Long to wait before Restoring Immediately Placed Implants